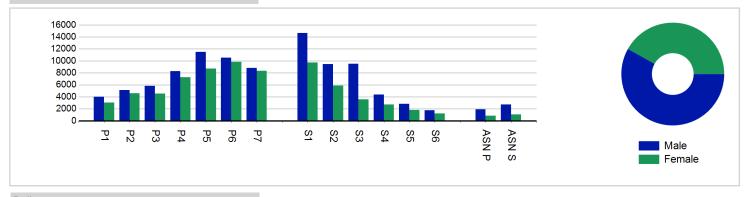

#### Visits1 by Year Group and Sex

## Participants<sub>2</sub> by Sex

# Term Report: Aberdeen City Council

Academic Year: 2019/20 - incomplete data, Term(s): Full Year

Sport for Life

sportscotland the national agency for sport

| P1                   | Male    | Female    |                  |      |           |
|----------------------|---------|-----------|------------------|------|-----------|
| D1                   |         | i ciliale |                  | Paid | Voluntary |
| FI                   | 3,999   | 3,052     | Teachers         | 0    | 0         |
| P2                   | 5,127   | 4,592     | PE Spec          | 0    | 0         |
| P3                   | 5,799   | 4,523     | Other School     | 0    | 0         |
| P4                   | 8,273   | 7,235     | Parents          | 0    | 0         |
| P5                   | 11,499  | 8,690     | Club Coach       | 0    | 0         |
| P6                   | 10,540  | 9,804     | Prof Sess. Coach | 0    | 0         |
| P7                   | 8,830   | 8,329     | Students         | 0    | 0         |
|                      |         |           | Pupils           | 0    | 0         |
| <b>S1</b>            | 14,643  | 9,709     | SDO              | 0    | 0         |
| <b>S2</b>            | 9,468   | 5,846     | Other            | 0    | 0         |
| S3                   | 9,497   | 3,573     | Total            | N/A  | N/A       |
| S4                   | 4,357   | 2,732     | _                |      |           |
| S5                   | 2,831   | 1,792     |                  |      |           |
| S6                   | 1,769   | 1,205     |                  |      |           |
| ASN P                | 1,932   | 841       |                  |      |           |
| ASN S                | 2,735   | 1,062     |                  |      |           |
| Total                | 101,299 | 72,985    |                  |      |           |
| Participants2 by Sex |         |           |                  |      |           |
| Male                 |         | 4,310     |                  |      |           |
| Female               |         | 3,773     |                  |      |           |
| Total                |         | 8,083     |                  |      |           |