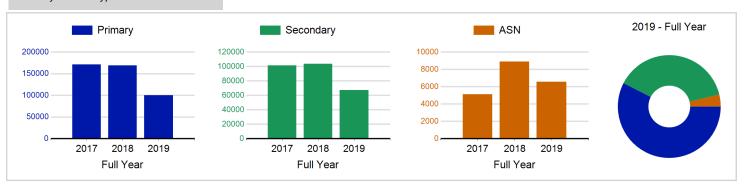

are made up of a group of 'sessions'.

- 4. The Avg Sessions / Blocks figure shows the average number of sessions within a block'.

  5. Deliverers are people who have deliverer at least one session of Active Schools supported activity across the selected year/term.

  6. Deliverer Sessions are the 'visits' deliverers have made to activities. These figures do not represent the total deliverer figure, and should only be taken as indicative of delivery. Deliverer information is only available at the local authority level.
- 7. School Roll details are taken from the Pupil Census as at September of the Academic Year. Summaries available at http://www.gov.scot/topics/statistics/browse/school-education/datasets 8. Participant data collection 2011 onwards

### Visits<sub>1</sub> by School Type



#### Visits1 by Year Group and Sex



#### Deliverers5



## Participants<sub>2</sub> by Sex



#### School/Club Links



## Top 10 Activities. by Visits



# Term Report: Aberdeen City Council

Academic Year: 2019/20 - incomplete data, Term(s): Full Year

Sport for Life

sportscotland the national agency for sport

| P1                   | Male    | Female    |                  |      |           |
|----------------------|---------|-----------|------------------|------|-----------|
| D1                   |         | i ciliale |                  | Paid | Voluntary |
| FI                   | 3,999   | 3,052     | Teachers         | 0    | 0         |
| P2                   | 5,127   | 4,592     | PE Spec          | 0    | 0         |
| P3                   | 5,799   | 4,523     | Other Sc