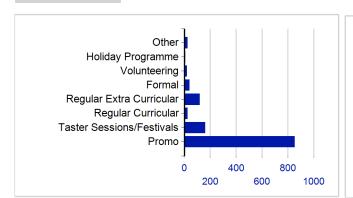

a block'.

  5. Deliverers are people who have deliverer at least one session of Active Schools supported activity across the selected year/term.

  6. Deliverer Sessions are the 'visits' deliverers have made to activities. These figures do not represent the total deliverer figure, and should only be taken as indicative of delivery. Deliverer information is only available at the local authority level.
- 7. School Roll details are taken from the Pupil Census as at September of the Academic Year. Summaries available at http://www.gov.scot/topics/statistics/browse/school-education/datasets 8. Participant data collection 2011 onwards

### Visits<sub>1</sub> by School Type



#### Visits1 by Year Group and Sex



#### Deliverers5



## Participants<sub>2</sub> by Sex



#### School/Club Links



## Top 10 Activities. by Visits



# Term Report: Aberdeen City Council

Academic Year: 2019/20 - incomplete data, Term(s): Full Year

Sport for Life

sportscotland the national agency for sport

| P1                   | Male    | Female    |                  |      |           |
|----------------------|---------|-----------|------------------|------|-----------|
| D1                   |         | i ciliale |                  | Paid | Voluntary |
| FI                   | 3,999   | 3,052     | Teachers         | 0    | 0         |
| P2                   | 5,127   | 4,592     | PE Spec          | 0    | 0         |
| P3                   | 5,799   | 4,523     | Other School     | 0    | 0         |
| P4                   | 8,273   | 7,235     | Parents          | 0    | 0         |
| P5