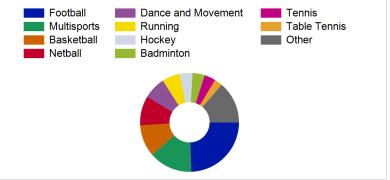

le who have deliverer at least one session of Active Schools supported activity across the selected year/term.

  6. Deliverer Sessions are the 'visits' deliverers have made to activities. These figures do not represent the total deliverer figure, and should only be taken as indicative of delivery. Deliverer information is only available at the local authority level.
- 7. School Roll details are taken from the Pupil Census as at September of the Academic Year. Summaries available at http://www.gov.scot/topics/statistics/browse/school-education/datasets 8. Participant data collection 2011 onwards

### Visits<sub>1</sub> by School Type



#### Visits1 by Year Group and Sex



#### Deliverers5



## Participants<sub>2</sub> by Sex



#### School/Club Links



## Top 10 Activities. by Visits



# Term Report: Aberdeen City Council

Academic Year: 2019/20 - incomplete data, Term(s): Full Year

Sport for Life

sportscotland the national agency for sport

| P1                   | Male    | Female    |                  |      |           |
|----------------------|---------|-----------|------------------|------|-----------|
| D1                   |         | i ciliale |                  | Paid | Voluntary |
| FI                   | 3,999   | 3,052     | Teachers         | 0    | 0         |
| P2                   | 5,127   | 4,592     | PE Spec          | 0    | 0         |
| P3                   | 5,799   | 4,523     | Other School     | 0    | 0         |
| P4                   | 8,273   | 7,235     | Parents          | 0    | 0         |
| P5                   | 11,499  | 8,690