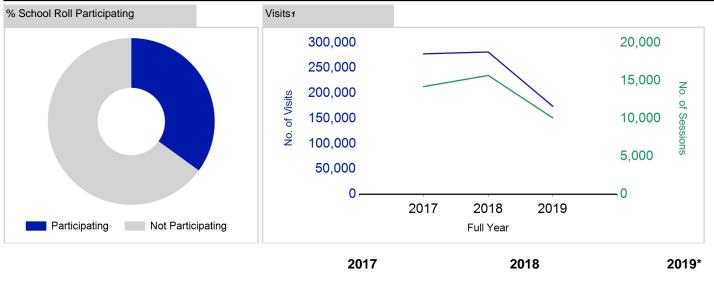

# **sport**scotland

the national agency for sport

|                                       | 2017      | 2018      | 2019*     |
|---------------------------------------|-----------|-----------|-----------|
|                                       | Full Year | Full Year | Full Year |
| Sessions                              | 14,214    | 15,693    | 10,084    |
| % Purely voluntary                    | 67%       | 61%       | 59%       |
| Blocks3                               | 1481      | 1588      | 1152      |
| Sessions / Block4                     | 9.6       | 9.9       | 8.8       |
| Different Activities                  | 45        | 43        | 38        |
| Visits <sub>1</sub>                   | 278,089   | 281,742   | 174,284   |
| % Female                              | 44%       | 46%       | 42%       |
| Participants <sub>2</sub>             | 8,760     | 9,044     | 8,083     |
| Total School Roll                     | 22,599    | 23,208    | 23,123    |
| % Participating                       | 39%       | 39%       | 35%       |
| Deliverers <sub>5</sub>               | 875       | 980       | N/A       |
| % Volunteers                          | 91%       | 91%       | N/A       |
| Qualified Volunteers                  | 372       | 434       | N/A       |
| Secondary Pupils                      | 191       | 259       | N/A       |
| Total Deliverer Sessions6             | 32,687    | 35,637    | 23,165    |
| Avg. Deliverers Sessions / Deliverers | 37.4      | 36.4      | N/A       |
| School Club Links                     | 1,064     | 753       | 657       |
| Schools with at least one link        | 63        | 62        | 63        |
| Clubs with at least one link          | 105       | 60        | 72        |

### Visits<sub>1</sub> by School Type