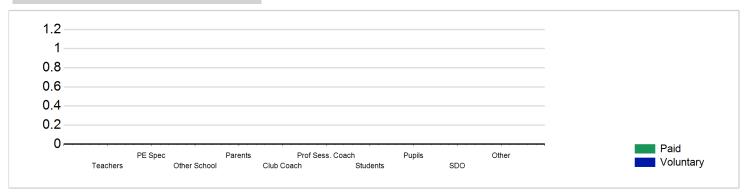

#### Deliverers5

# Term Report: Aberdeen City Council

Academic Year: 2019/20 - incomplete data, Term(s): Full Year

Sport for Life

sportscotland the national agency for sport

| P1                   | Male    | Female    |                  |      |           |
|----------------------|---------|-----------|------------------|------|-----------|
| D1                   |         | i ciliale |                  | Paid | Voluntary |
| FI                   | 3,999   | 3,052     | Teachers         | 0    | 0         |
| P2                   | 5,127   | 4,592     | PE Spec          | 0    | 0         |
| P3                   | 5,799   | 4,523     | Other School     | 0    | 0         |
| P4                   | 8,273   | 7,235     | Parents          | 0    | 0         |
| P5                   | 11,499  | 8,690     | Club Coach       | 0    | 0         |
| P6                   | 10,540  | 9,804     | Prof Sess. Coach | 0    | 0         |
| P7                   | 8,830   | 8,329     | Students         | 0    | 0         |
|                      |         |           | Pupils           | 0    | 0         |
| <b>S1</b>            | 14,643  | 9,709     | SDO              | 0    | 0         |
| <b>S2</b>            | 9,468   | 5,846     | Other            | 0    | 0         |
| S3                   | 9,497   | 3,573     | Total            | N/A  | N/A       |
| S4                   | 4,357   | 2,732     | _                |      |           |
| S5                   | 2,831   | 1,792     |                  |      |           |
| S6                   | 1,769   | 1,205     |                  |      |           |
| ASN P                | 1,932   | 841       |                  |      |           |
| ASN S                | 2,735   | 1,062     |                  |      |           |
| Total                | 101,299 | 72,985    |                  |      |           |
| Participants2 by Sex |         |           |                  |      |           |
| Male                 |         | 4,310     |                  |      |           |
| Female               |         | 3,773     |                  |      |           |
| Total                |         | 8,083     |                  |      |           |