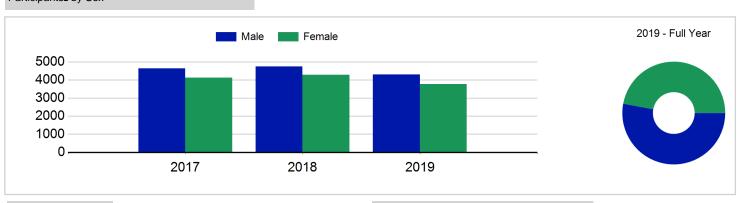

## Participants<sub>2</sub> by Sex

# Term Report: Aberdeen City Council

Academic Year: 2019/20 - incomplete data, Term(s): Full Year

Sport for Life

sportscotland the national agency for sport

| P1                   | Male    | Female    |                  |      |           |
|----------------------|---------|-----------|------------------|------|-----------|
| D1                   |         | i ciliale |                  | Paid | Voluntary |
| FI                   | 3,999   | 3,052     | Teachers         | 0    | 0         |
| P2                   | 5,127   | 4,592     | PE Spec          | 0    | 0         |
| P3                   | 5,799   | 4,523     | Other School     | 0    | 0         |
| P4                   | 8,273   | 7,235     | Parents          | 0    | 0         |
| P5                   | 11,499  | 8,690     | Club Coach       | 0    | 0         |
| P6                   | 10,540  | 9,804     | Prof Sess. Coach | 0    | 0         |
| P7                   | 8,830   | 8,329     | Students         | 0    | 0         |
|                      |         |           | Pupils           | 0    | 0         |
| <b>S1</b>            | 14,643  | 9,709     | SDO              | 0    | 0         |
| <b>S2</b>            | 9,468   | 5,846     | Other            | 0    | 0         |
| S3                   | 9,497   | 3,573     | Total            | N/A  | N/A       |
| S4                   | 4,357   | 2,732     | _                |      |           |
| S5                   | 2,831   | 1,792     |                  |      |           |
| S6                   | 1,769   | 1,205     |                  |      |           |
| ASN P                | 1,932   | 841       |                  |      |           |
| ASN S                | 2,735   | 1,062     |                  |      |           |
| Total                | 101,299 | 72,985    |                  |      |           |
| Participants2 by Sex |         |           |                  |      |           |
| Male                 |         | 4,310     |                  |      |           |
| Female               |         | 3,773     |                  |      |           |
| Total                |         | 8,083     |                  |      |           |